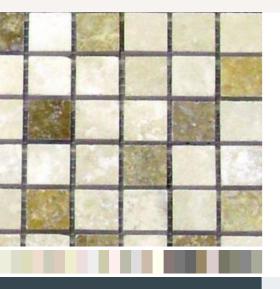

# Travertine Blend Honed Mosaic 1"x1"

3 color mix: Trav Cream/Noce/Antico honed & filled straight edge mesh mounted 12" x 12"

### \$25.00/SF\*

\* Material price does not include labor/installation

MT116-MS21

Turkey

Travertine